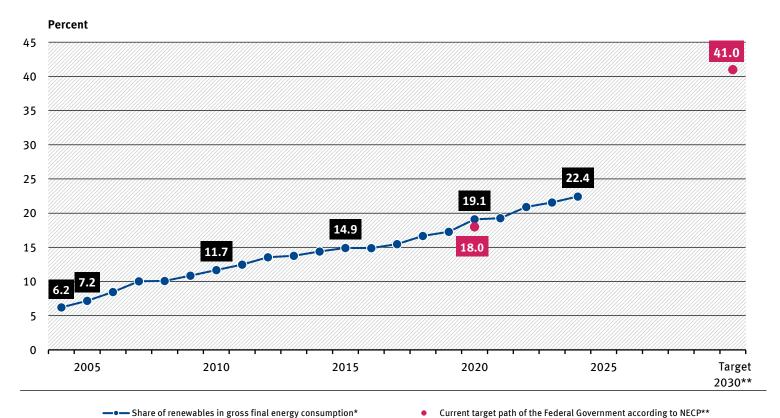

## Share of renewable energies in gross final energy consumption

<sup>\*</sup> Share of gross final energy consumption calculated in accordance with EU Directive 2009/28/EC (RED I) and since 2021 in accordance with gemäß EU-RL (EU) 2018/2001 (RED II)

\*\* Share of gross final energy consumption calculated in accordance with EU Directive 2009/28/EC (RED I) and since 2021 in accordance with gemäß EU-RL (EU) 2018/2001 (RED II)

\*\* Share of gross final energy consumption calculated in accordance with EU Directive 2009/28/EC (RED I) and since 2021 in accordance with EU Directive 2009/28/EC (RED II) and since 2021 in accordance with EU Directive 2009/28/EC (RED II) and since 2021 in accordance with EU Directive 2009/28/EC (RED II) and since 2021 in accordance with EU Directive 2009/28/EC (RED II) and since 2021 in accordance with EU Directive 2009/28/EC (RED II) and since 2021 in accordance with EU Directive 2009/28/EC (RED II) and since 2021 in accordance with EU Directive 2009/28/EC (RED II) and since 2021 in accordance with EU Directive 2009/28/EC (RED II) and since 2021 in accordance with EU Directive 2009/28/EC (RED II) and since 2021 in accordance with EU Directive 2009/28/EC (RED II) and since 2021 in accordance with EU Directive 2009/28/EC (RED II) and since 2021 in accordance with EU Directive 2009/28/EC (RED II) and since 2021 in accordance with EU Directive 2009/28/EC (RED II) and since 2021 in accordance with EU Directive 2009/28/EC (RED II) and since 2021 in accordance with EU Directive 2009/28/EC (RED II) and since 2021 in accordance with EU Directive 2009/28/EC (RED II) and since 2021 in accordance with EU Directive 2009/28/EC (RED II) and since 2021 in accordance with EU Directive 2009/28/EC (RED II) and since 2021 in accordance with EU Directive 2009/28/EC (RED II) and since 2021 in accordance with EU Directive 2009/28/EC (RED II) and since 2021 in accordance with EU Directive 2009/28/EC (RED II) and since 2021 in accordance with EU Directive 2021 in accordance with E

with geniab Eurok (Ed) 2016/2001 (RED II)
\*\* target value for 2020 accoring to Renewable Energy Directive (RED I) and target value for 2030 accoring to German "national energy and climate plan" (NECP), submitted by the German Federal Government in August 2024